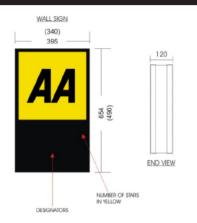

#### Double-sided aluminium wall plaque

These flat, double-sided signs bear the AA logo, the establishment designator and the relevant establishment star rating. They come with pre-drilled holes for easy wall mounting or hanging. For internal and external use.

Standard (490 x 340mm) £80.00 + VAT

Small (300 x 189mm) £55.00 + VAT (not available for red stars)