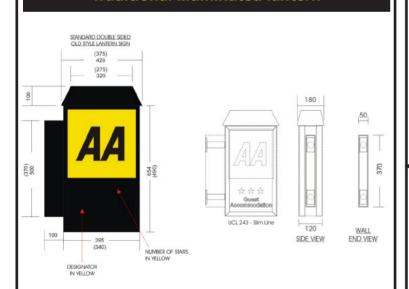

# **Double-sided illuminated sign** END VIEW

Manufactured in aluminium, these popular signs contain acrylic panels showing the widely recognised AA logo, the establishment designator and star rating. Supplied with 4.000mm of cable.

Standard (395 x 654mm) £285.00 + VAT Small (340 x 490mm) £250.00 + VAT