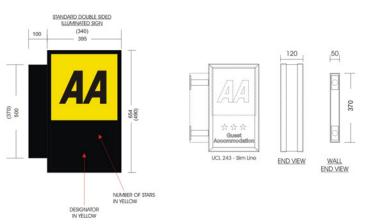

## Double-sided illuminated sign

Manufactured in aluminium, these popular signs contain acrylic panels showing the widely recognised AA logo, the establishment designator and star rating. Supplied with 4,000mm of cable.

Standard (395 x 654mm) £285.00 + VAT Small (340 x 490mm) £250.00 + VAT