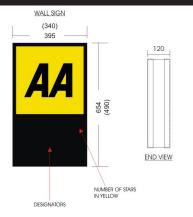

### Single-sided illuminated sign

These stylish signs are manufactured in aluminium, with acrylic panels. All signs can be internally illuminated and come with 4,000mm of cable for connection.

Standard (395 x 654mm) £260.00 + VAT Small (340 x 490mm) £245.00 + VAT