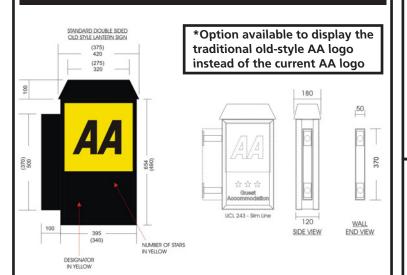

#### **Traditional illuminated lantern**

Manufactured in aluminium, the traditional illuminated lantern comes complete with fixing brackets. They can be internally illuminated and come with 4,000mm of cable for connection. With the option available to display the traditional AA logo, these signs are useful on buildings where planning permission for modern designs has been refused.

Standard (395 x 654mm) £310.00 + VAT