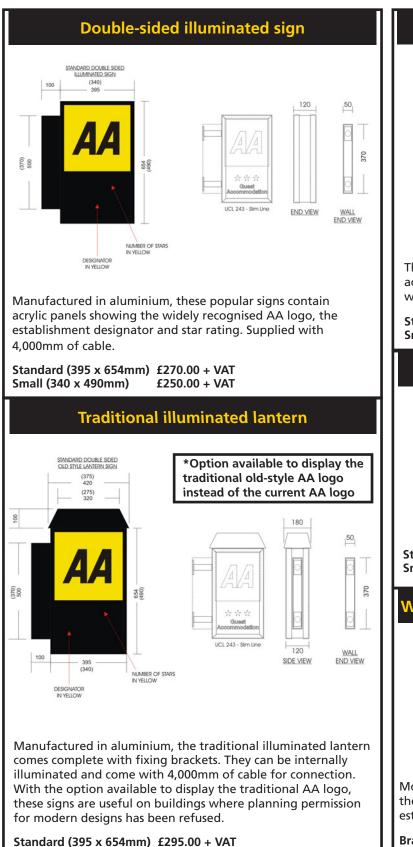

# Promotional signage for AA recognised establishments

# Single-sided illuminated sign WALL SIGN (340) 395 120 354 490) END VIEW NUMBER OF STARS DESIGNATORS

These stylish signs are manufactured in aluminium, with acrylic panels. All signs can be internally illuminated and come with 4,000mm of cable for connection.

Standard (395 x 654mm) £250.00 + VAT Small (340 x 490mm) £240.00 + VAT